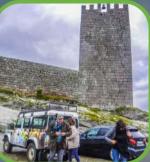

# Description

Guided tour in a jeep with driver/guide along the places of greatest natural, human and cultural interest of Serra da Estrela: Torre (Highest point of Serra da Estrela and mainland Portugal), Poco do Inferno (highest waterfall in the mountain), Covão da Ponte (Leasure Area in Mondego riverside), Mondego river valley, including the chapel of Na Sra de Assedasse, the option to visit Folgosinho, Penhas Douradas and Dam of Vale do Rossim, Glacial valley of Zêzere river and Covão d'ametade. The route can be changed, according to the place of departure and arrival of the group, the available time and the existing weather conditions.