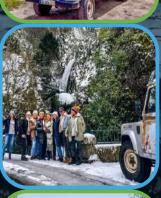

# Description

Guided tour in a jeep with driver/guide along the places of greatest natural, human and cultural interest of Serra da Estrela: Torre (Highest point of Serra da Estrela and mainland Portugal), Poco do Inferno (highest waterfall in the mountain), Covão da Ponte (Leasure Area in Mondego riverside), Mondego river valley, including the chapel of Na Sra de Assedasse, the option to visit Folgosinho, Penhas Douradas and Dam of Vale do Rossim, Glacial valley of Zêzere river and Covão d'ametade. The route can be changed, according to the place of departure and arrival of the group, the available time and the existing weather conditions.