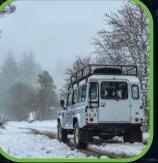

# Description

Guided tour in a jeep with driver/guide along the places of greatest natural, human and cultural interest of Serra da Estrela: Torre (Highest point of Serra da Estrela and mainland Portugal), Poco do Inferno (highest waterfall in the mountain), Covão da Ponte (Leasure Area in Mondego riverside), Mondego river valley, including the chapel of Na Sra de Assedasse, the option to visit Folgosinho, Penhas Douradas and Dam of Vale do Rossim, Glacial valley of Zêzere river and Covão d'ametade. The route can be changed, according to the place of departure and arrival of the group, the available time and the existing weather conditions.