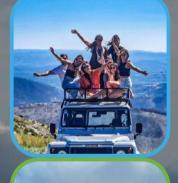

# Description

Guided tour in a jeep with driver/guide along the places of greatest natural, human and cultural interest of Serra da Estrela: Torre (Highest point of Serra da Estrela and mainland Portugal), Poco do Inferno (highest waterfall in the mountain), Covão da Ponte (Leasure Area in Mondego riverside), Mondego river valley, including the chapel of Na Sra de Assedasse, the option to visit Folgosinho, Penhas Douradas and Dam of Vale do Rossim, Glacial valley of Zêzere river and Covão d'ametade. The route can be changed, according to the place of departure and arrival of the group, the available time and the existing weather conditions.