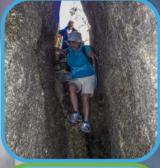

## Description

Linear track with about 18km along Serra da Estrela's Upper Plateau, between Penhas Douradas and Torre. This is one of the most spectacular tracks in Serra da Estrela due to the wonderful landscapes (Cântaros, Glacier Lakes and valleys), culminating with the highest point of this mountain range, Torre (1993m). The surroundings and nature itself are fantastic, marked by the granitic landscape, the undergrowth, and typical altitude fauna. The floor is in certain places uneven. It is convenient to have good physical endurance.