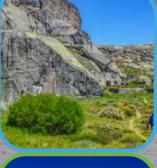

## Description

Linear track with about 18km along Serra da Estrela's Upper Plateau, between Penhas Douradas and Torre. This is one of the most spectacular tracks in Serra da Estrela due to the wonderful landscapes (Cântaros, Glacier Lakes and valleys), culminating with the highest point of this mountain range, Torre (1993m). The surroundings and nature itself are fantastic, marked by the granitic landscape, the undergrowth, and typical altitude fauna. The floor is in certain places uneven. It is convenient to have good physical endurance.