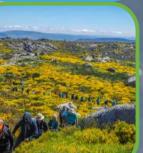

## Description

Linear track with about 18km along Serra da Estrela's Upper Plateau, between Penhas Douradas and Torre. This is one of the most spectacular tracks in Serra da Estrela due to the wonderful landscapes (Cântaros, Glacier Lakes and valleys), culminating with the highest point of this mountain range, Torre (1993m). The surroundings and nature itself are fantastic, marked by the granitic landscape, the undergrowth, and typical altitude fauna. The floor is in certain places uneven. It is convenient to have good physical endurance.