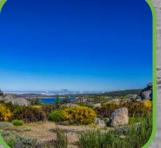

## Description

Linear track with about 18km along Serra da Estrela's Upper Plateau, between Penhas Douradas and Torre. This is one of the most spectacular tracks in Serra da Estrela due to the wonderful landscapes (Cântaros, Glacier Lakes and valleys), culminating with the highest point of this mountain range, Torre (1993m). The surroundings and nature itself are fantastic, marked by the granitic landscape, the undergrowth, and typical altitude fauna. The floor is in certain places uneven. It is convenient to have good physical endurance.