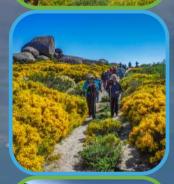

## Description

Linear track with about 18km along Serra da Estrela's Upper Plateau, between Penhas Douradas and Torre. This is one of the most spectacular tracks in Serra da Estrela due to the wonderful landscapes (Cântaros, Glacier Lakes and valleys), culminating with the highest point of this mountain range, Torre (1993m). The surroundings and nature itself are fantastic, marked by the granitic landscape, the undergrowth, and typical altitude fauna. The floor is in certain places uneven. It is convenient to have good physical endurance.